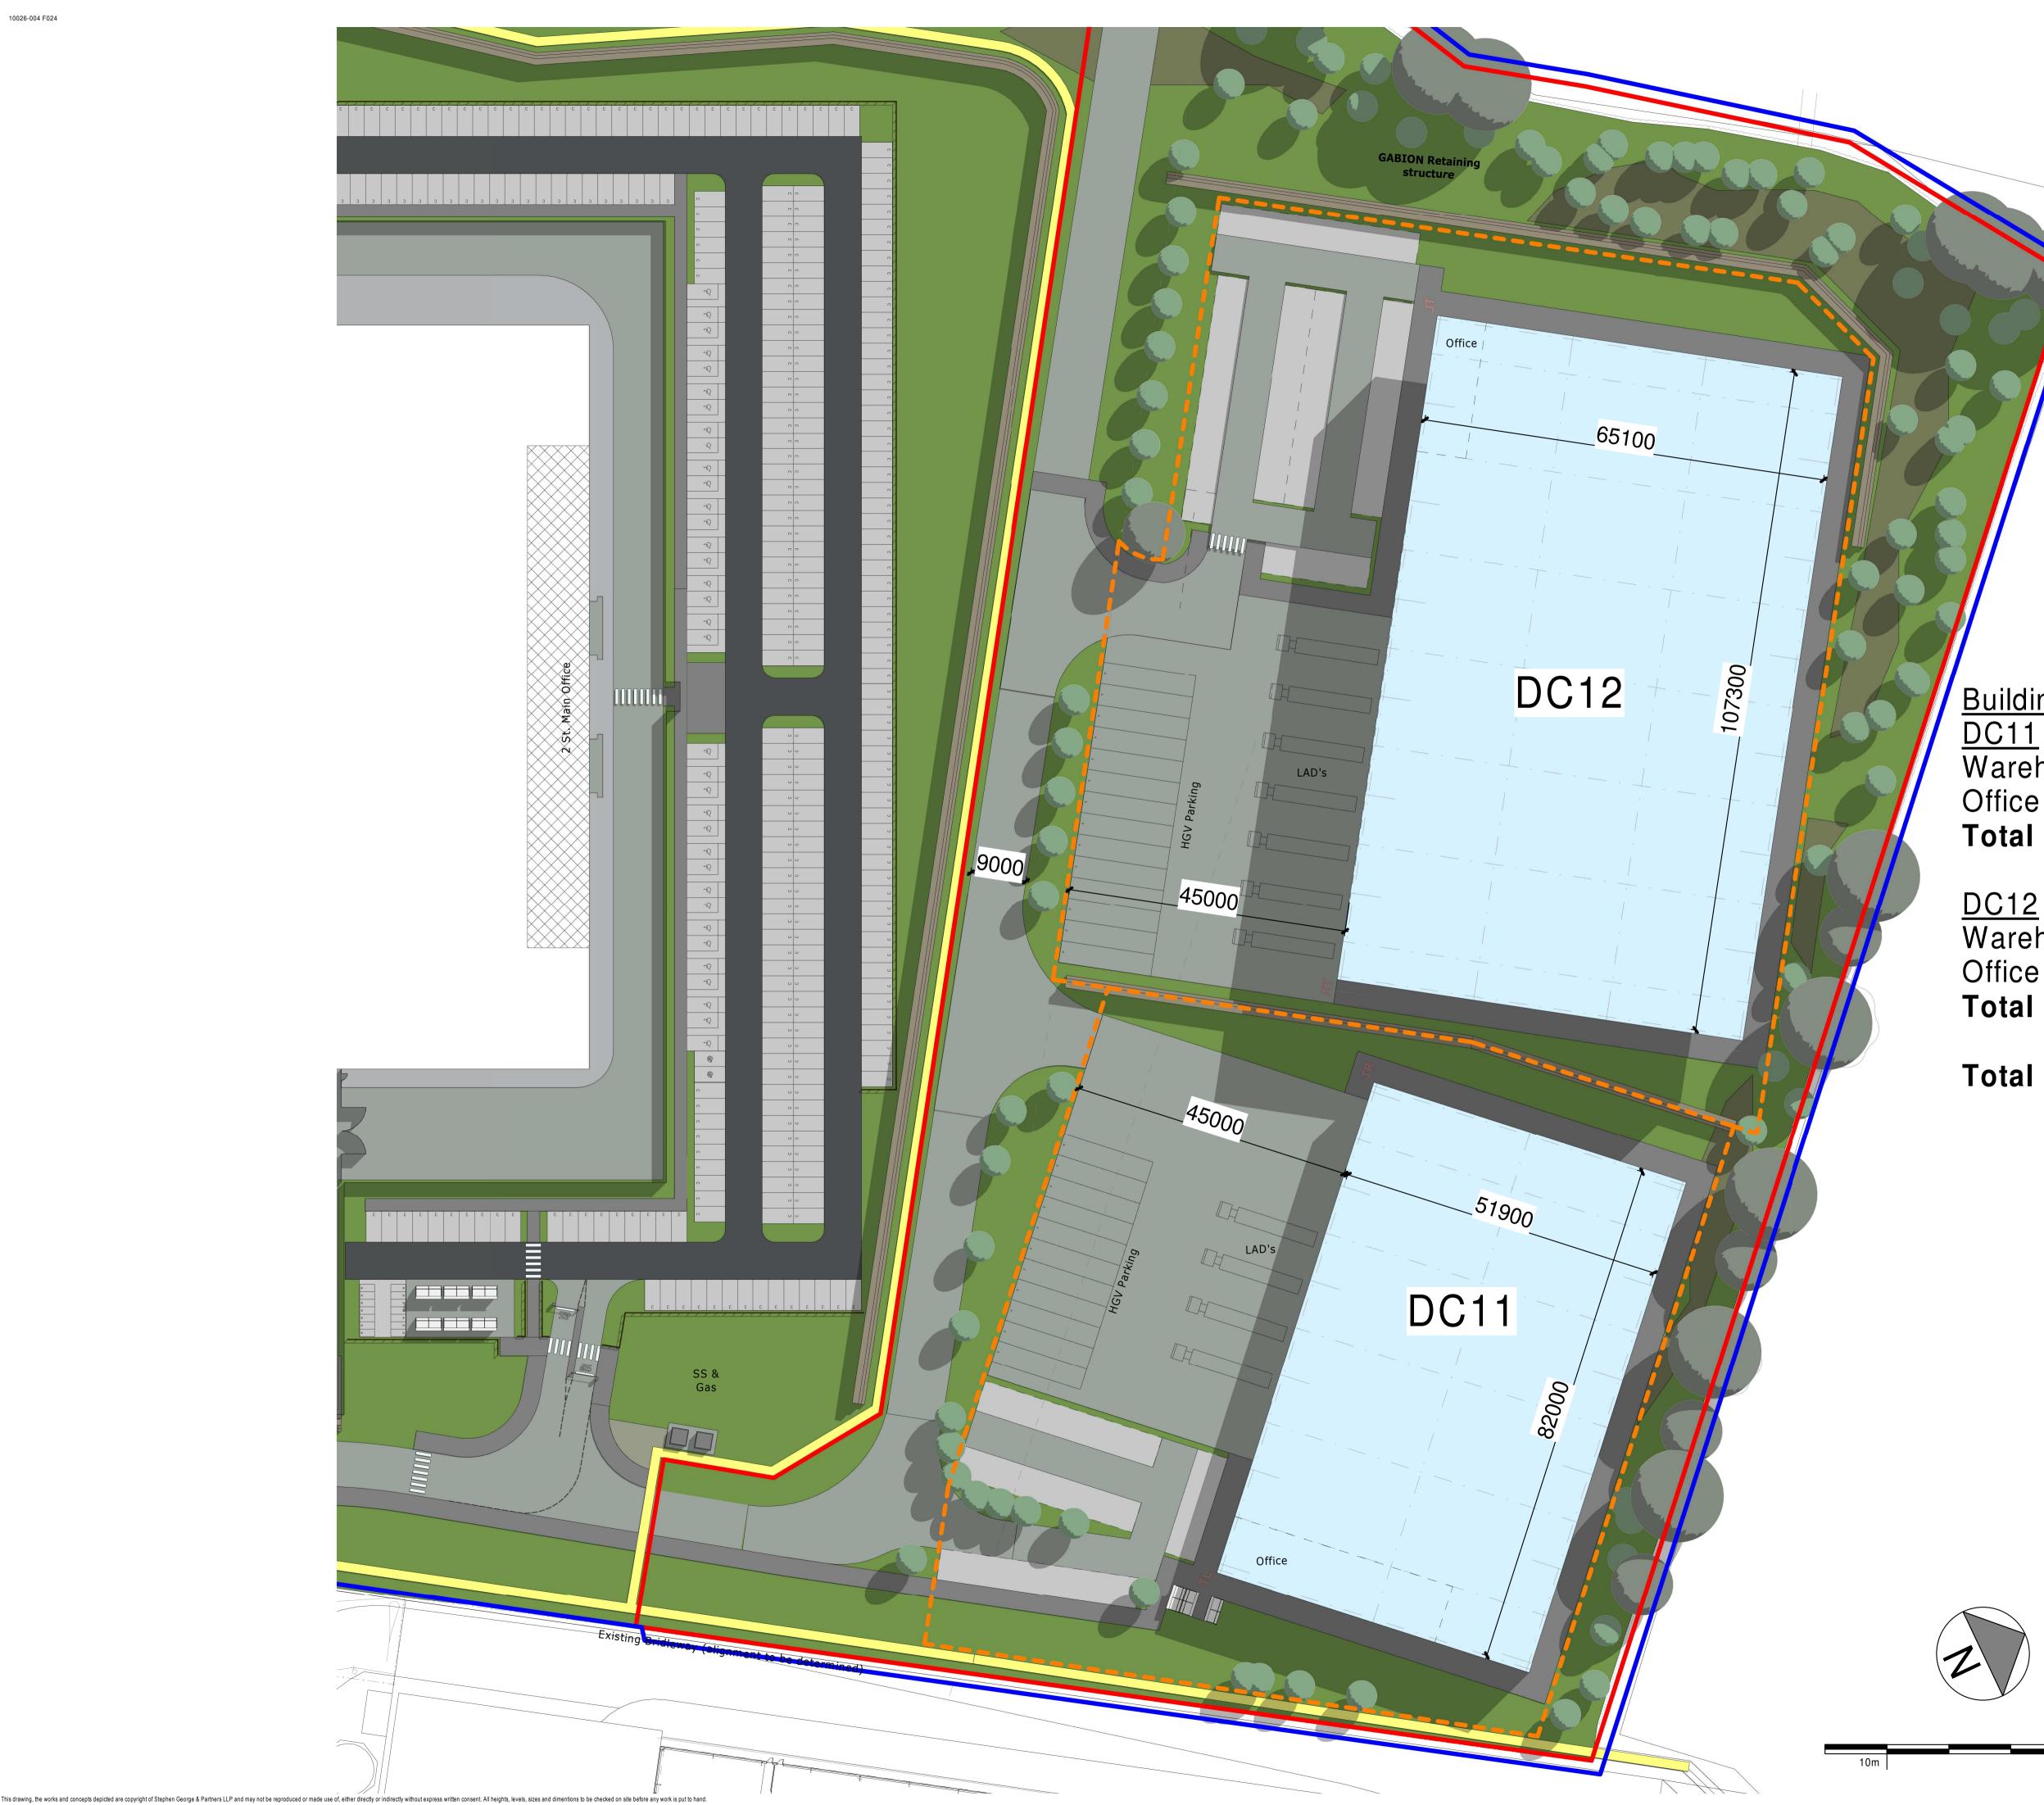

Rev Date By Description

Building Areas: Warehouse Office

Warehouse Office

42,073 sqft 3,351sqft **45,424 sqft** 

73,261 sqft 3,268 sqft **76,529 sqft** 

## 121,953 sqft

## Illustrative Site Layout

CDE Reference: Drawing Status: Preliminary 10026-004 Model Reference: HR Draw RS 06/04/22 Date: Scale: Project: 1:500@A1 Project: Dwg no: 10026-004 F024 Rev

SCALE 1:500