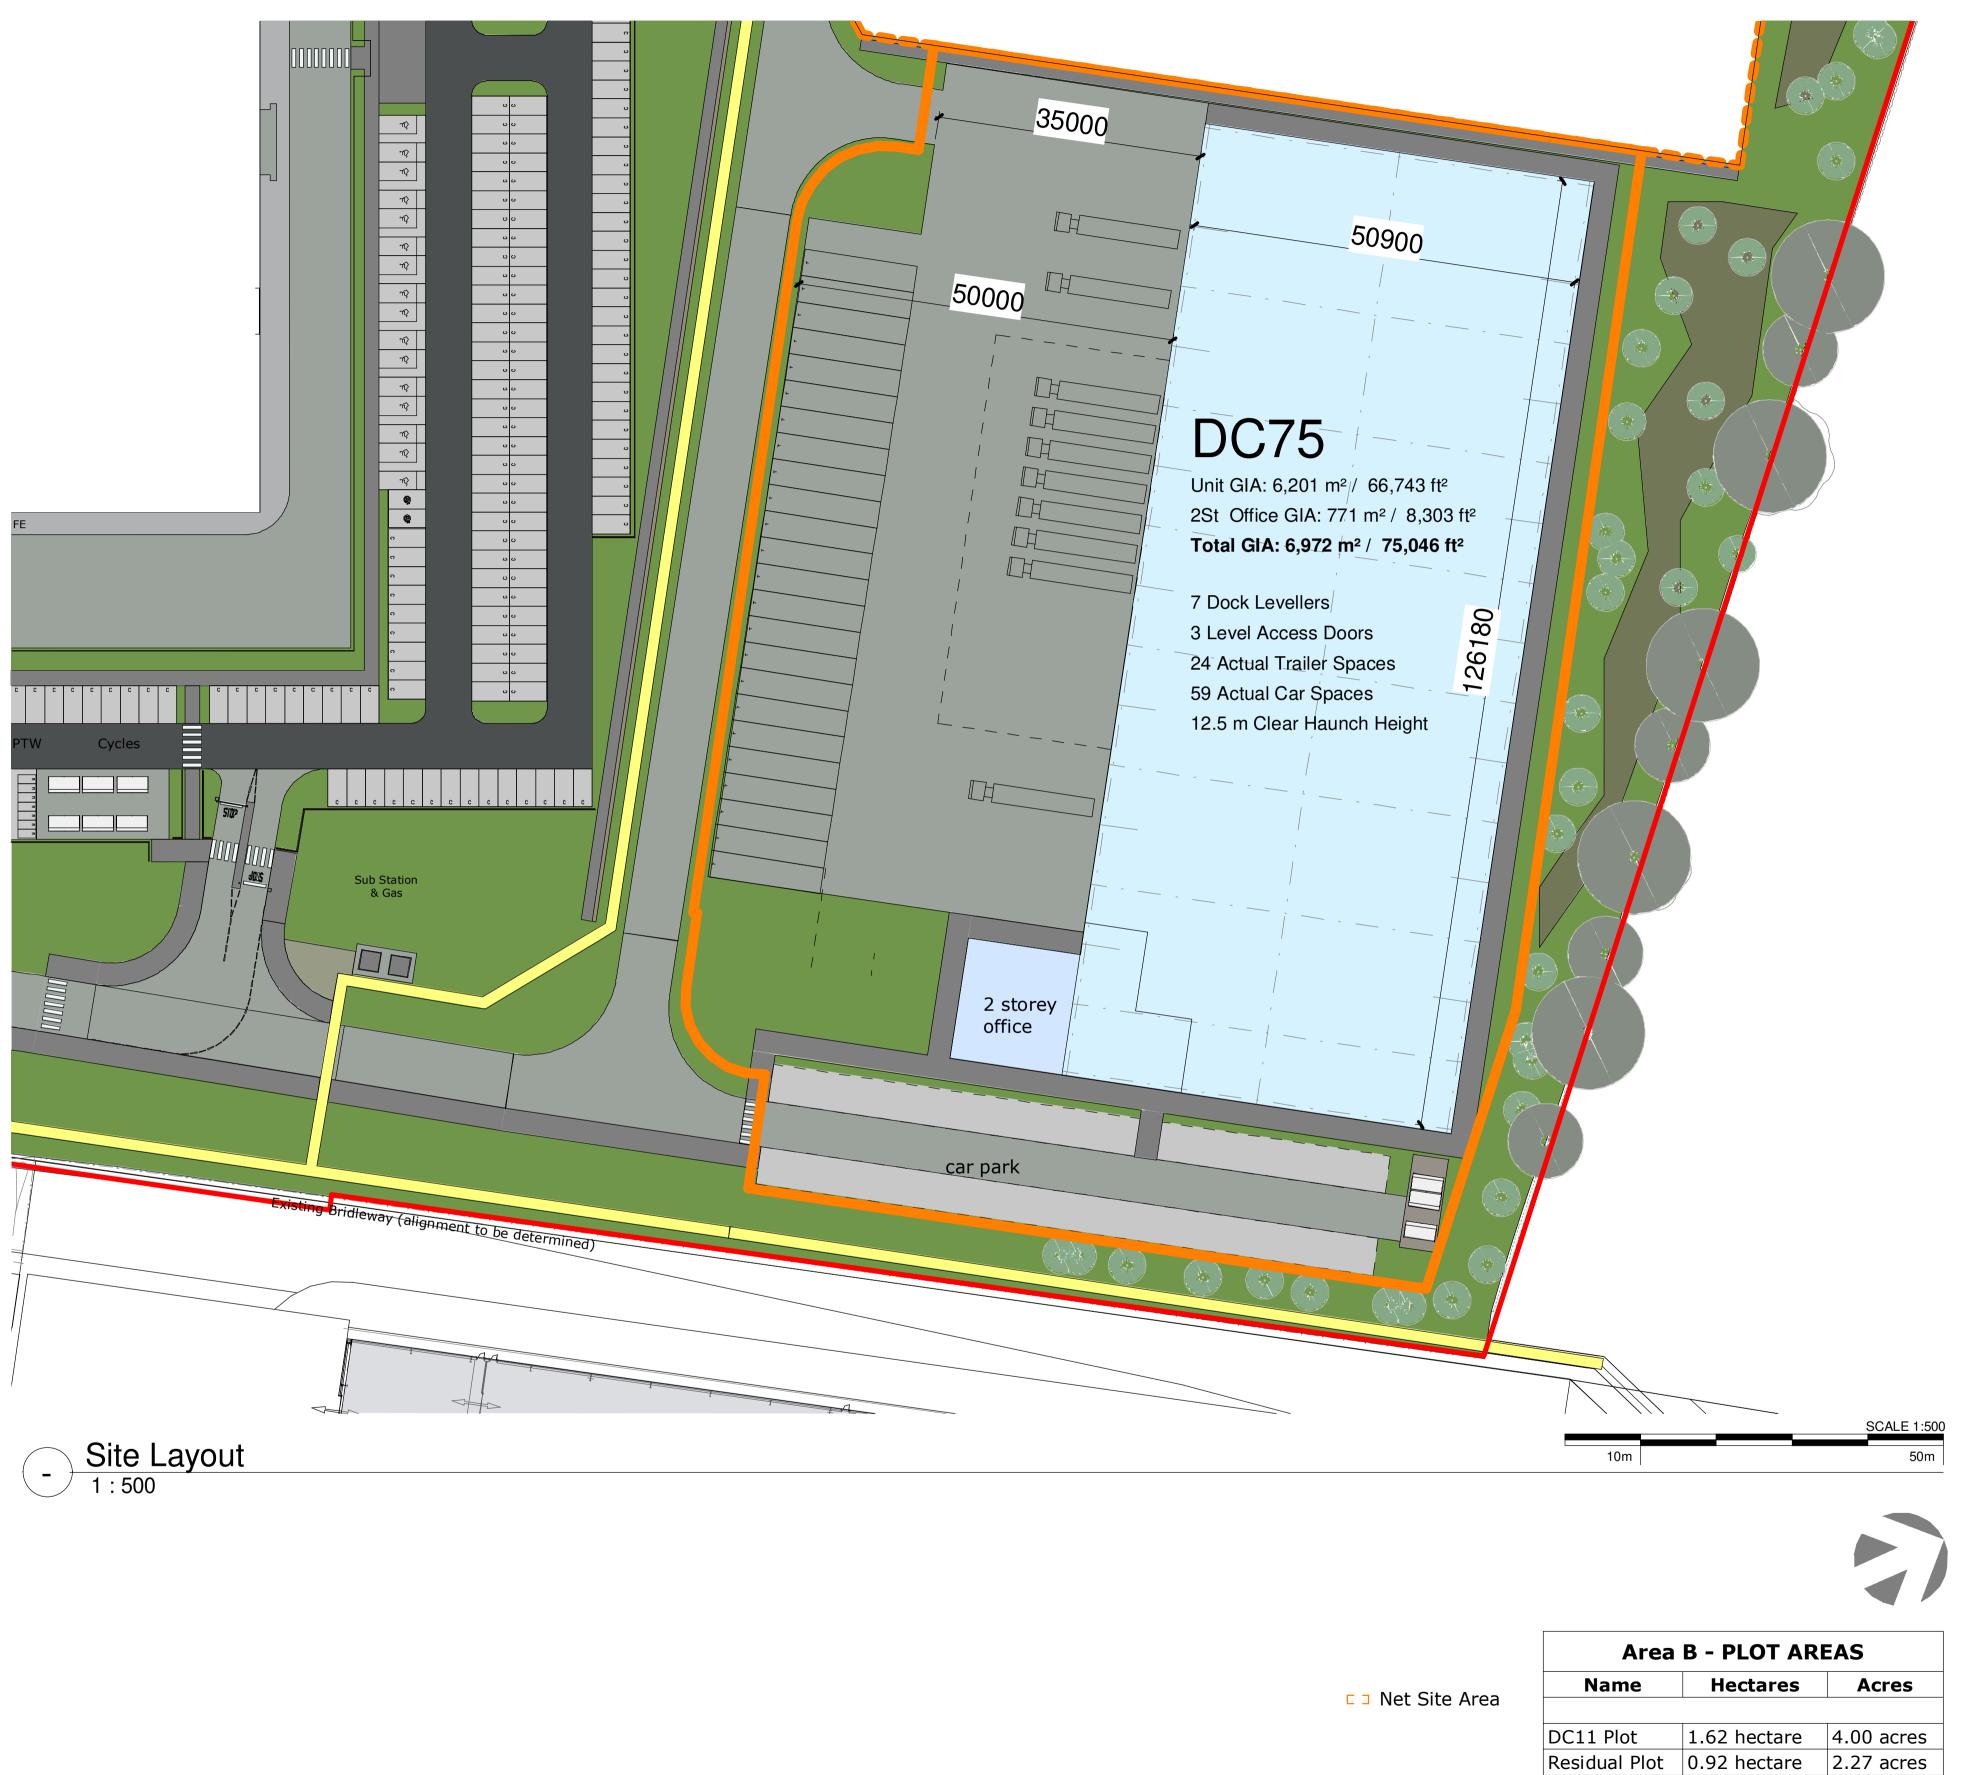

## **Stephen George** + Partners LLP

Architects + Masterplanners

Prologis House Blythe Gate Blythe Valley Park West Midlands B90 8AH t: +44 (0)121 711 6929

www.stephengeorge.co.uk Apex Park Daventry Phase 4 DC75 Illustrative Site Layout

Area B Site Layout DC75

| CDE Reference:<br>10026-004 F024 |                |     |
|----------------------------------|----------------|-----|
| Drawing Status:                  | Planning       |     |
| Model Reference:                 | 10026-004 F024 |     |
| Drawn:                           | ТК             |     |
| Team:                            | RS             |     |
| Date:                            | 10.12.21       |     |
| Scale:                           | 1 : 500@A1     |     |
| Project:                         | Dwg no:        | Rev |
| 10026-004                        | F025           | :   |