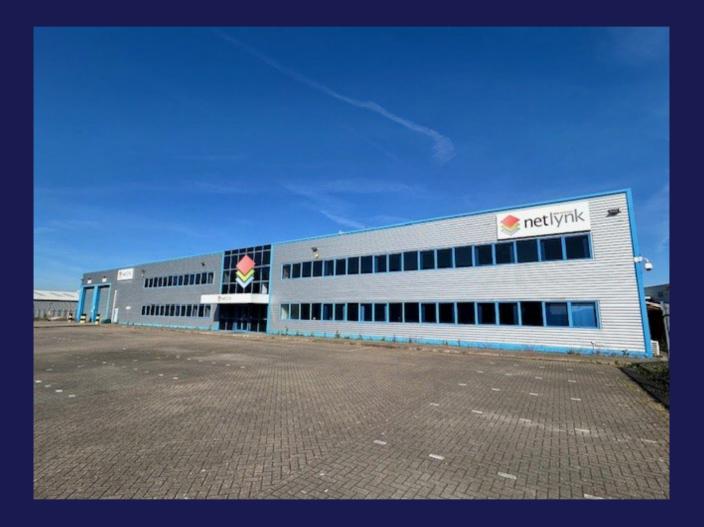

## Unit 1 First Avenue Maybrook Industrial Estate Minworth Birmingham B76 1BA

# Modern detached warehouse in a prime location

44,472 SQ FT (4,131m<sup>2</sup>) on 1.95 acres

www.ilpp.co.uk

#### **OUTLINE SPECIFICATION**

- Detached unit on a 1.95-acre self-contained site
- Warehouse lighting
- 2 Level access Doors
- 2 storey offices
- 68 Car Parking spaces
- 6.7m Eaves height
- Secure yard
- Good access to M6 Toll, M42 and M6 Motorways
- Close proximity to Birmingham City Centre