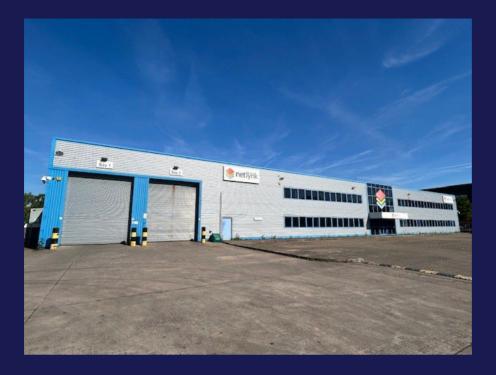

#### **OUTLINE SPECIFICATION**

- Detached unit on a 1.95-acre self-contained site
- Warehouse lighting
- 2 Level access Doors
- 2 storey offices
- 68 Car Parking spaces
- 6.7m Eaves height
- Secure yard
- Good access to M6 Toll, M42 and M6 Motorways
- Close proximity to Birmingham City Centre