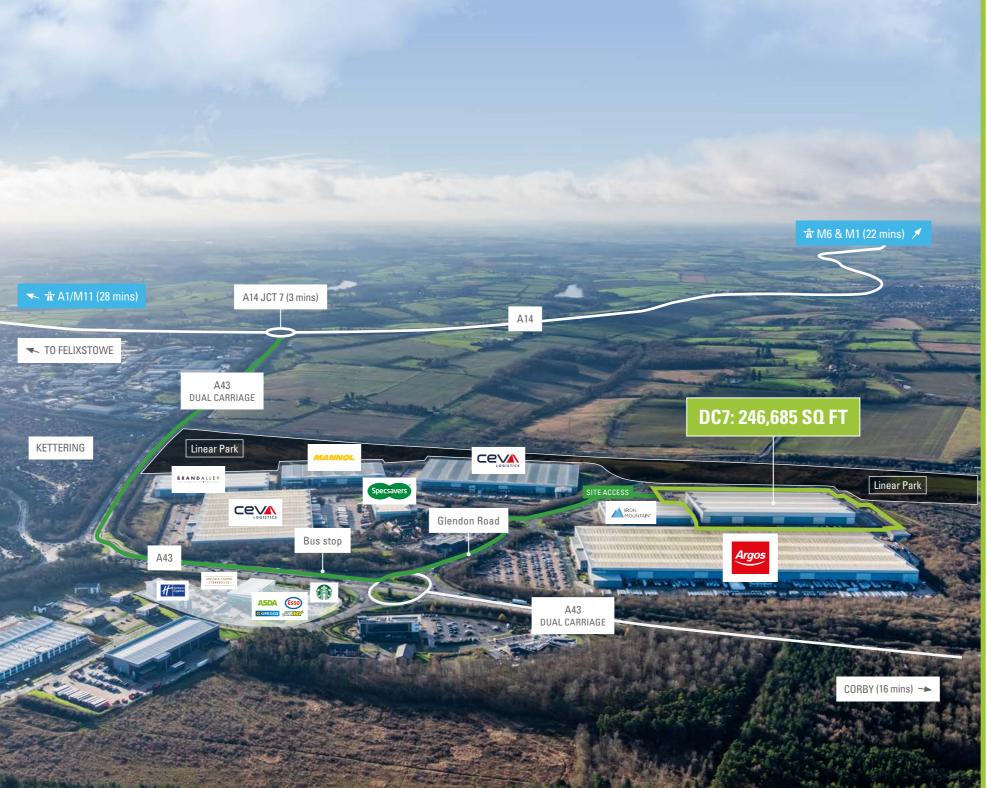

# NTRODUCING KETTERING DC7

**JOIN GLOBAL BRANDS AT PROLOGIS PARK KETTERING** 

Prologis Park Kettering is an established and high quality logistics park with direct access to the A14 trunk road linking the 'Golden Triangle' and East Coast ports.

#### JUST 3 MINUTES FROM JUNCTION 7 OF THE A14

Prologis Park Kettering is a high-quality managed logistics park providing an ideal location for our customers.

Prologis Park Kettering boasts unbeatable road and motorway links, providing immediate access to the UK's major transport networks. Its prime location ensures fast, efficient distribution and easy connectivity, making it the perfect hub for your business.