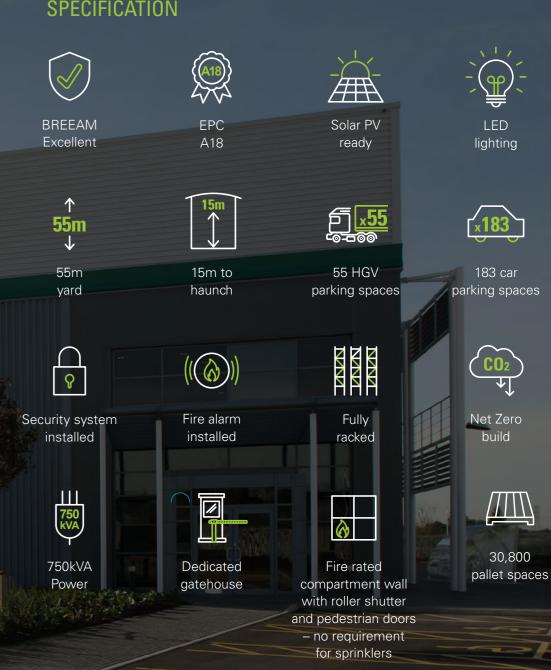

#### **SPECIFICATION**

WHEN YOU CHOOSE A PROLOGIS BUILDING, YOU CHOOSE A BUILDING THAT GIVES YOU AN OPERATIONAL ADVANTAGE.

30,800

UK pallet positions

41,070

Euro pallet positions

)(

Wide aisle pallet racking for use with Reach Trucks

Each beam level designed to carry 3000kg UDL

Racking can be reconfigured or removed if required