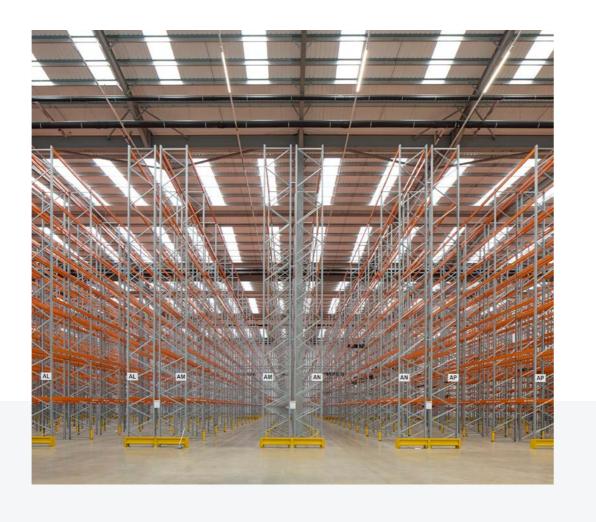

# OPTIM SED FOR EXCELLENCE

KETTERING DC7 COMES FULLY FITTED WITH RACKING, READY TO MOVE IN STRAIGHT AWAY.

£2.2m fit-out providing significant cost savings

Racking fully serviced and ready to go

A dedicated Prologis Essentials team to support you with any queries or adjustments

WHEN YOU CHOOSE A PROLOGIS BUILDING, YOU CHOOSE A BUILDING THAT GIVES YOU AN OPERATIONAL ADVANTAGE.

30,800

UK pallet positions

41,070

Euro pallet positions

)(

Wide aisle pallet racking for use with Reach Trucks

Each beam level designed to carry 3000kg UDL

Racking can be reconfigured or removed if required