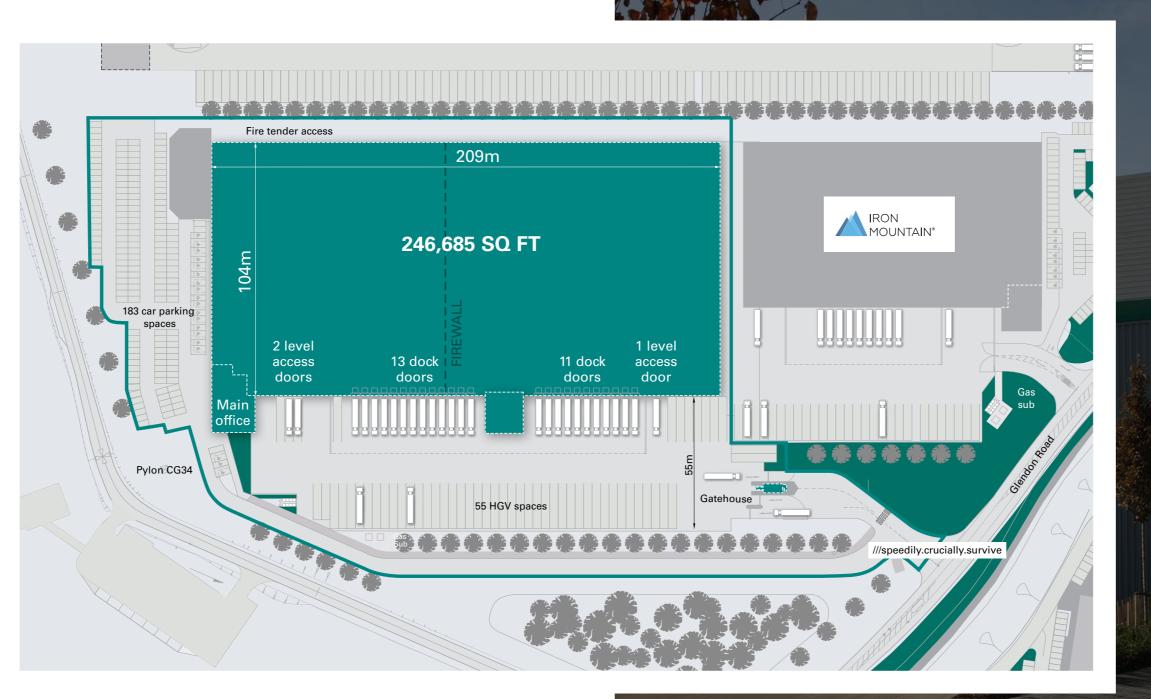

# PROLOGIS PARK KETTER | NG DC7: 246,685 SQ FT DC7

With 90 acres of public open space, walking routes, bus stops and various local amenities all on the doorstep, Prologis Park Kettering has it all.

Available now, DC7 offers 246,685 sq ft of high quality warehouse space for you to occupy, operationally ready with £2.3 million worth of fit-out installed saving you time and money to be operationally ready, including racking, LED lighting and firewall in situ.

#### **ACCOMMODATION**

|               | SQ FT   | SQ N   |
|---------------|---------|--------|
| Warehouse     | 232,094 | 21,562 |
| Ground office | 4,546   | 422    |
| First office  | 3,714   | 34!    |
| Ground hub    | 3,045   | 283    |
| First hub     | 2,953   | 274    |
| Gatehouse     | 333     | 3      |
| TOTAL         | 246,685 | 22,918 |