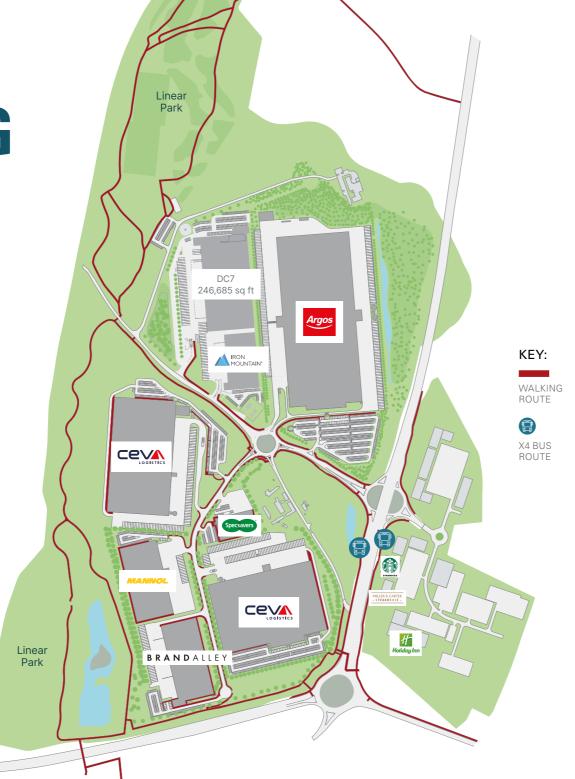

# KETTER NG DC7

#### JUST 3 MINUTES FROM JUNCTION 7 OF THE A14

Prologis Park Kettering is a high-quality managed logistics park providing an ideal location for our customers.

Prologis Park Kettering boasts unbeatable road and motorway links, providing immediate access to the UK's major transport networks. Its prime location ensures fast, efficient distribution and easy connectivity, making it the perfect hub for your business.