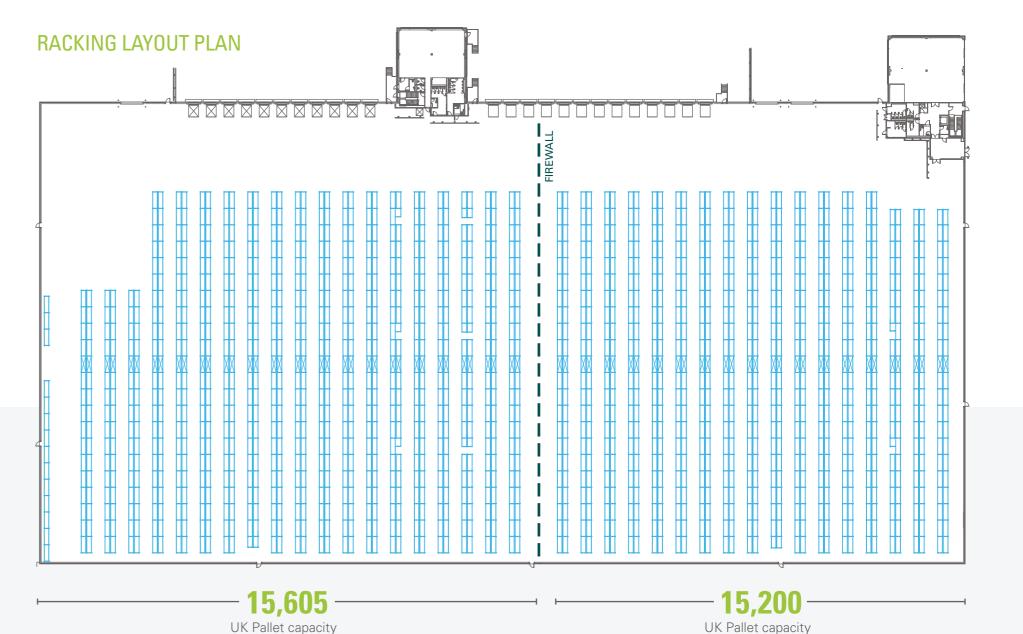

# OPTIM SED FOR EXCELLENCE

KETTERING DC7 COMES FULLY FITTED WITH RACKING, READY TO MOVE IN STRAIGHT AWAY.

£2.2m fit-out providing significant cost savings

Racking fully serviced and ready to go

A dedicated Prologis Essentials team to support you with any queries or adjustments

WHEN YOU CHOOSE A PROLOGIS BUILDING, YOU CHOOSE A BUILDING THAT GIVES YOU AN OPERATIONAL ADVANTAGE.

30,800

UK pallet positions

41,070

Euro pallet positions

)(

Wide aisle pallet racking for use with Reach Trucks

Each beam level designed to carry 3000kg UDL

Racking can be reconfigured or removed if required