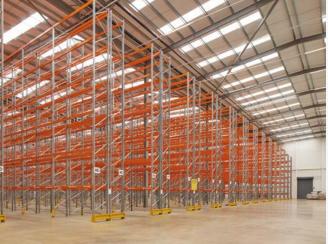

# OPTIM SED FOR EXCELLENCE

KETTERING DC7 COMES FULLY FITTED WITH RACKING, READY TO MOVE IN STRAIGHT AWAY.

£2.2m fit-out providing significant cost savings

Racking fully serviced and ready to go

A dedicated Prologis Essentials team to support you with any queries or adjustments

WHEN YOU CHOOSE A PROLOGIS BUILDING, YOU CHOOSE A BUILDING THAT GIVES YOU AN OPERATIONAL ADVANTAGE.

30,800

UK pallet positions

41,070

Euro pallet positions

)(

Wide aisle pallet racking for use with Reach Trucks

Each beam level designed to carry 3000kg UDL

Racking can be reconfigured or removed if required