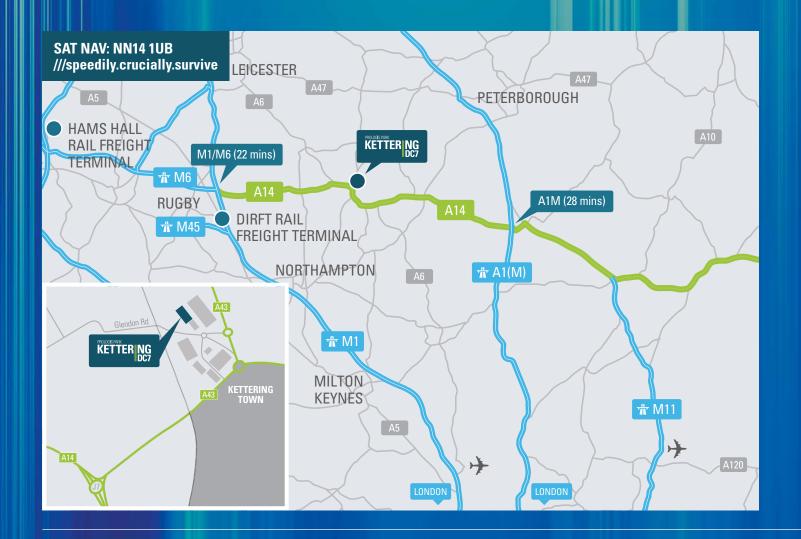

# KETTER NG DC7

#### JUST 3 MINUTES FROM JUNCTION 7 OF THE A14

Prologis Park Kettering is a high-quality managed logistics park providing an ideal location for our customers.

Prologis Park Kettering boasts unbeatable road and motorway links, providing immediate access to the UK's major transport networks. Its prime location ensures fast, efficient distribution and easy connectivity, making it the perfect hub for your business.