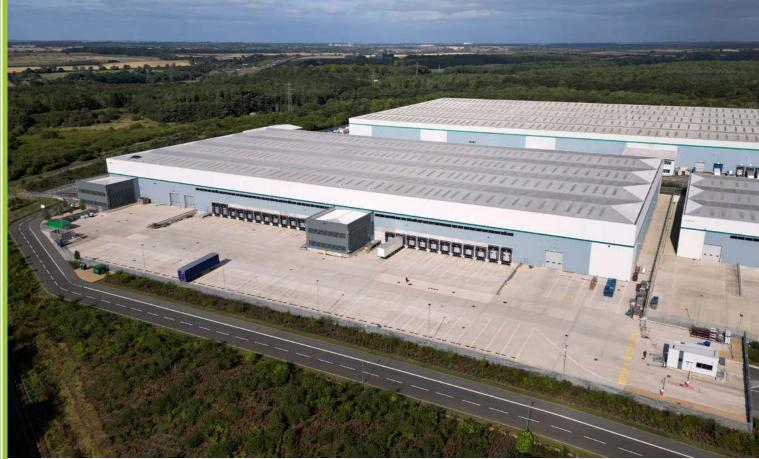

With 90 acres of public open space, walking routes, bus stops and various local amenities all on the doorstep, Prologis Park Kettering has it all.

Available now, DC7 offers 246,685 sq ft of high quality warehouse space for you to occupy, operationally ready with £2.3 million worth of fit-out installed saving you time and money to be operationally ready, including racking, LED lighting and firewall in situ.