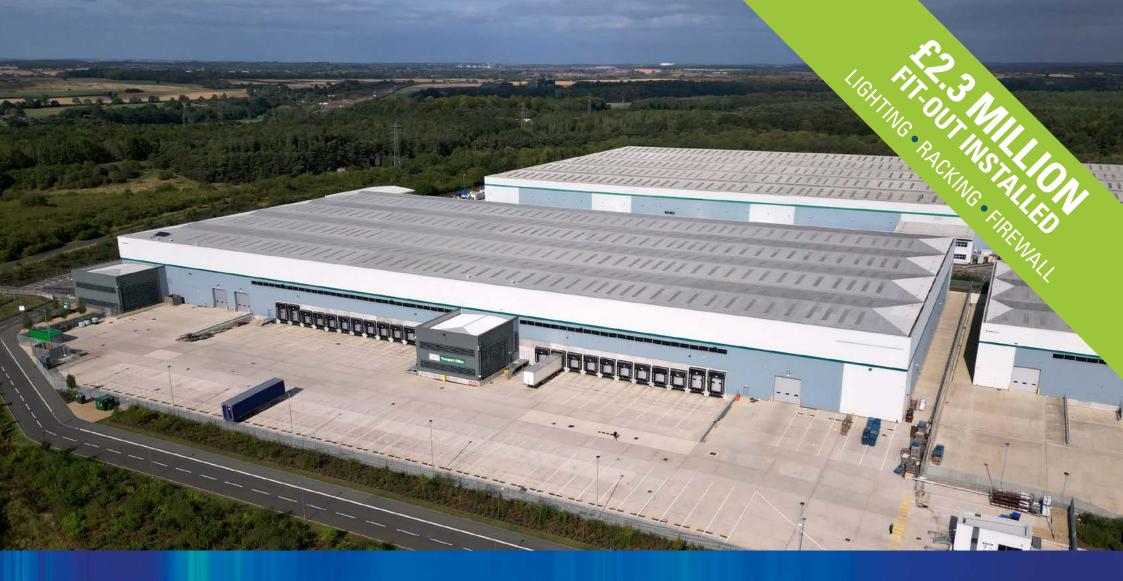

# PROLOGIS PARK KETTER | NG DC7: 246,685 SQ FT DC7

With 90 acres of public open space, walking routes, bus stops and various local amenities all on the doorstep, Prologis Park Kettering has it all.

Available now, DC7 offers 246,685 sq ft of high quality warehouse space for you to occupy, operationally ready with £2.3 million worth of fit-out installed saving you time and money to be operationally ready, including racking, LED lighting and firewall in situ.

# £2.3 M LLION **FIT-OUT INSTALLED**

KETTERING DC7 IS FITTED WITH FEATURES SUCH AS RACKING, WAREHOUSE LIGHTING AND FIREWALL, ENSURING YOU'RE OPERATIONAL IMMEDIATELY WHILE BENEFITING FROM SIGNIFICANT CAPEX SAVINGS.