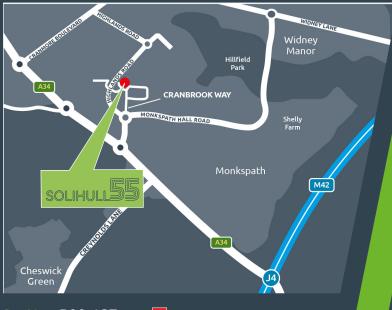

#### **LOCATION**

Unit 5 Solihull (Solihull 55) Business Park is located on Cranbrook Drive, Solihull, off the A34 Stratford Road. The A34 provides direct access to Junction 4 of the M42, 1 mile to the southeast giving direct access to the national motorway network. Birmingham City Centre is 8.5 miles to the north-west. Birmingham Airport and the NEC are approximately 6 miles away.

Sat Nav: B90 4GT

cakes.nails.grape