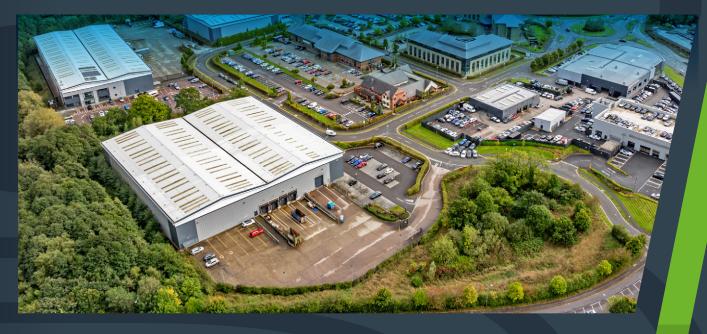

#### **LOCATION**

Unit 5 Solihull (Solihull 55) Business Park is located on Cranbrook Drive, Solihull, off the A34 Stratford Road. The A34 provides direct access to Junction 4 of the M42, 1 mile to the southeast giving direct access to the national motorway network. Birmingham City Centre is 8.5 miles to the north-west. Birmingham Airport and the NEC are approximately 6 miles away.