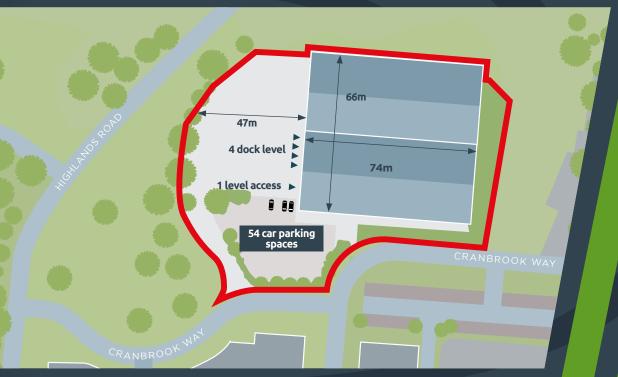

# **ACCOMMODATION** (areas to be confirmed following completion works)

|                      | SQ FT  | SQ M     |
|----------------------|--------|----------|
| Warehouse            | 47,658 | 4,427.54 |
| Ground Floor Offices | 3,155  | 293.10   |
| First Floor Offices  | 3,155  | 293.10   |
| Second Floor Store   | 174    | 16.20    |
| TOTAL AREA GIA       | 54,142 | 5,029.94 |