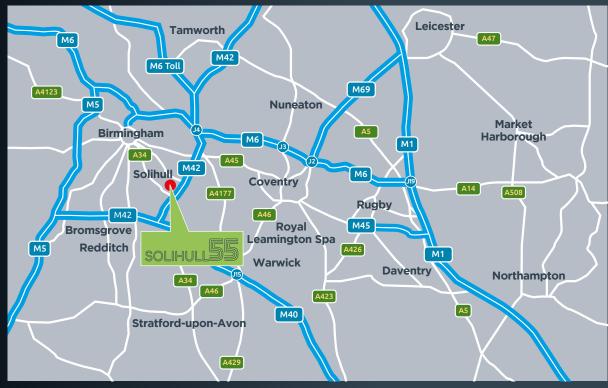

#### **LOCATION**

Unit 5 Solihull (Solihull 55) Business Park is located on Cranbrook Drive, Solihull, off the A34 Stratford Road. The A34 provides direct access to Junction 4 of the M42, 1 mile to the southeast giving direct access to the national motorway network. Birmingham City Centre is 8.5 miles to the north-west. Birmingham Airport and the NEC are approximately 6 miles away.