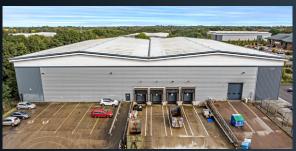

# **ACCOMMODATION** (areas to be confirmed following completion works)

|                      | SQ FT  | SQ M     |
|----------------------|--------|----------|
| Warehouse            | 47,658 | 4,427.54 |
| Ground Floor Offices | 3,155  | 293.10   |
| First Floor Offices  | 3,155  | 293.10   |
| Second Floor Store   | 174    | 16.20    |
| TOTAL AREA GIA       | 54,142 | 5,029.94 |

## **PLANNING**

The building is suitable for B2, B8 and E uses which covers light industrial, general industrial and storage and distribution.