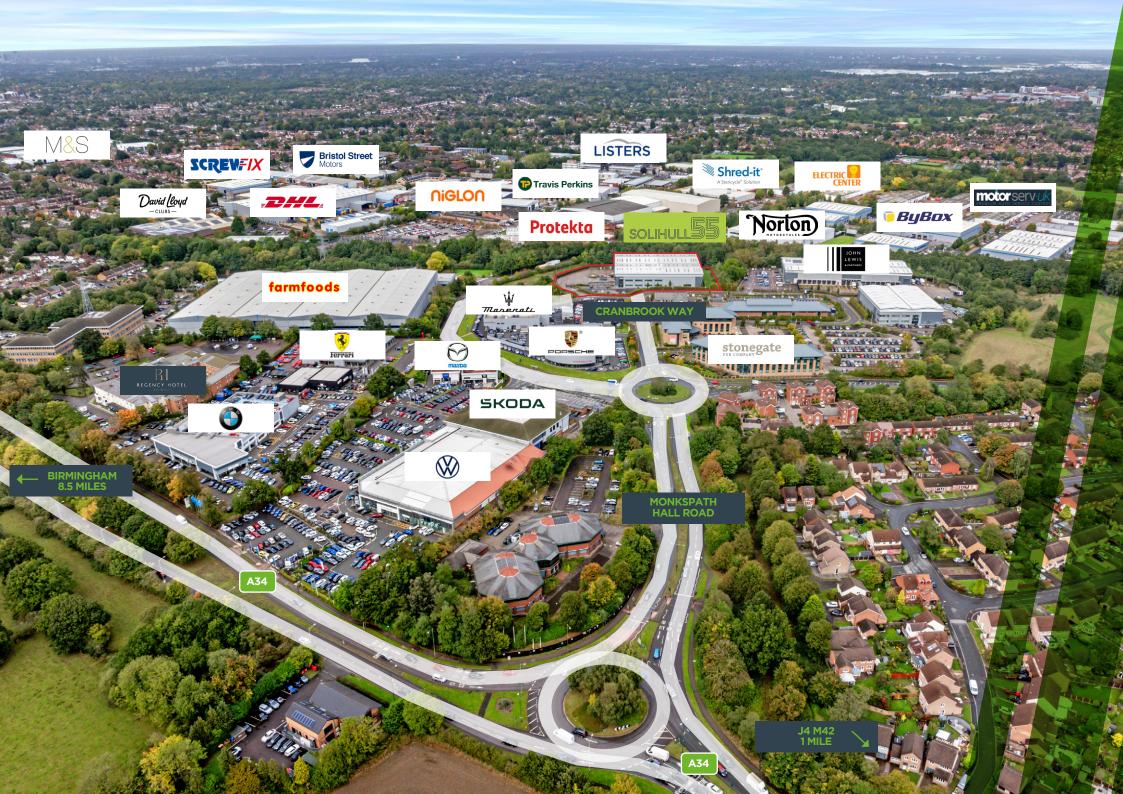

#### **LOCATION**

Unit 5 Solihull (Solihull 55) Business Park is located on Cranbrook Drive, Solihull, off the A34 Stratford Road. The A34 provides direct access to Junction 4 of the M42, 1 mile to the southeast giving direct access to the national motorway network. Birmingham City Centre is 8.5 miles to the north-west. Birmingham Airport and the NEC are approximately 6 miles away.