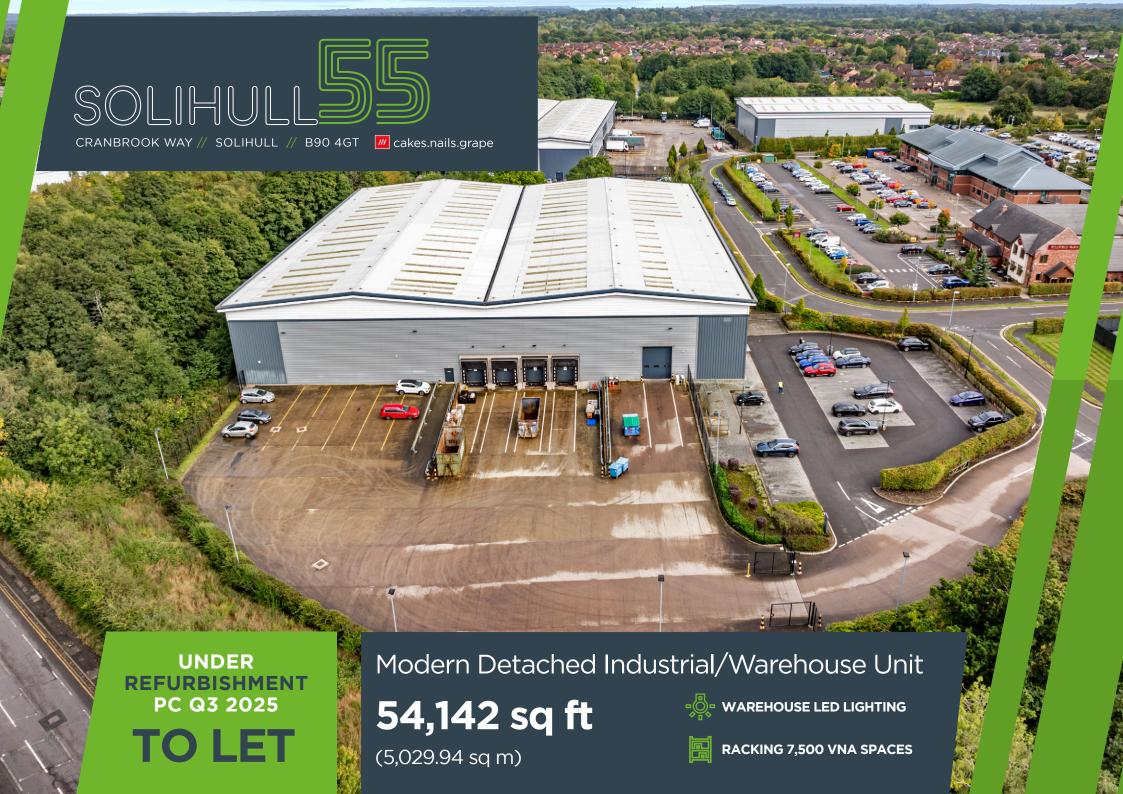

# **ACCOMMODATION** (areas to be confirmed following completion works)

|                      | SQ FT  | SQ M     |
|----------------------|--------|----------|
| Warehouse            | 47,658 | 4,427.54 |
| Ground Floor Offices | 3,155  | 293.10   |
| First Floor Offices  | 3,155  | 293.10   |
| Second Floor Store   | 174    | 16.20    |
| TOTAL AREA GIA       | 54,142 | 5,029.94 |

#### **LOCATION**

Unit 5 Solihull (Solihull 55) Business Park is located on Cranbrook Drive, Solihull, off the A34 Stratford Road. The A34 provides direct access to Junction 4 of the M42, 1 mile to the southeast giving direct access to the national motorway network. Birmingham City Centre is 8.5 miles to the north-west. Birmingham Airport and the NEC are approximately 6 miles away.