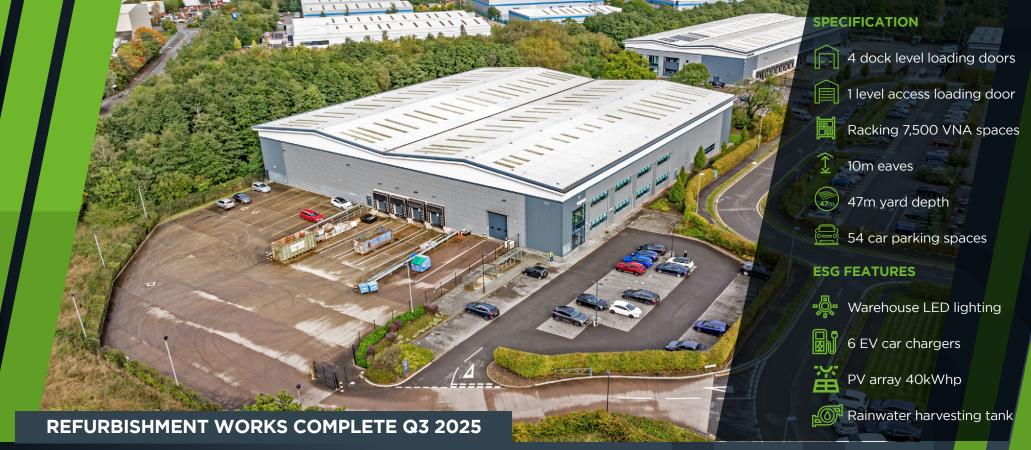

# **ACCOMMODATION** (areas to be confirmed following completion works)

|                      | SQ FT  | SQ M     |
|----------------------|--------|----------|
| Warehouse            | 47,658 | 4,427.54 |
| Ground Floor Offices | 3,155  | 293.10   |
| First Floor Offices  | 3,155  | 293.10   |
| Second Floor Store   | 174    | 16.20    |
| TOTAL AREA GIA       | 54,142 | 5,029.94 |