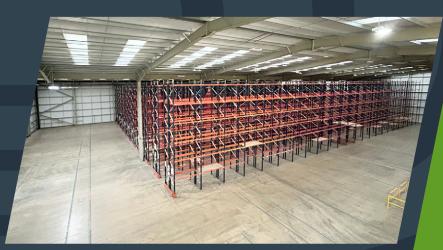

# **ACCOMMODATION** (areas to be confirmed following completion works)

|                      | SQ FT  | SQ M     |
|----------------------|--------|----------|
| Warehouse            | 47,658 | 4,427.54 |
| Ground Floor Offices | 3,155  | 293.10   |
| First Floor Offices  | 3,155  | 293.10   |
| Second Floor Store   | 174    | 16.20    |
| TOTAL AREA GIA       | 54,142 | 5,029.94 |